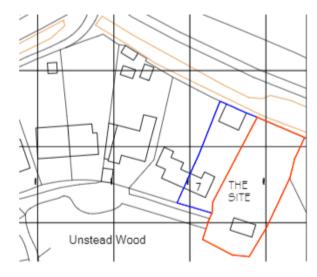

# 23/P/00835 Land adjacent to 7 Unstead Wood, Peasmarsh

**Previous** 

**Next** 

Location plan Previous Next Home

**GREEN BELT** 

Previous

Next

.....