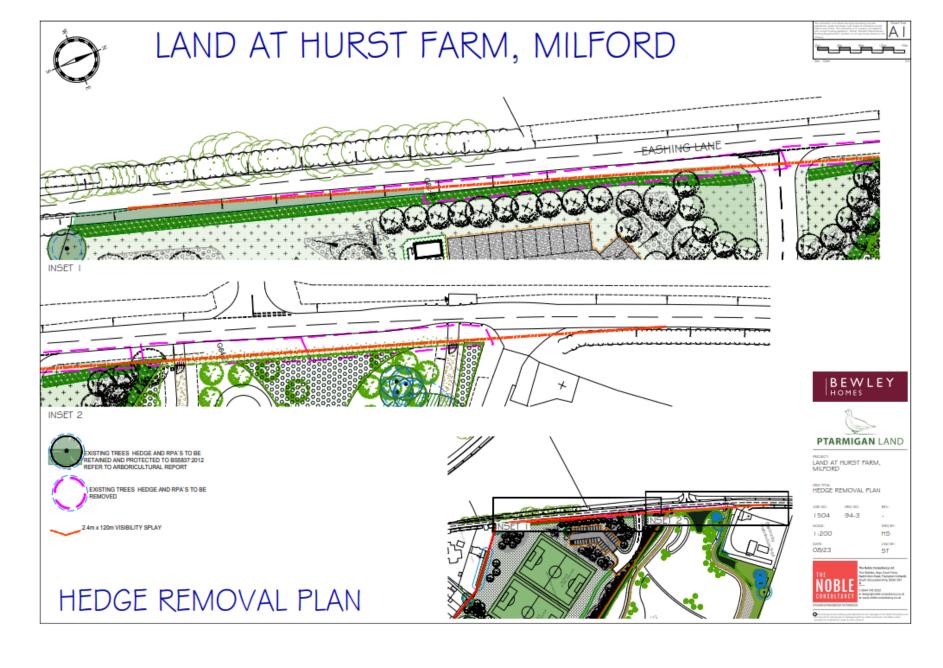

## Land at Hurst Farm Chapel Lane Milford GU8 5HU

(13 September 2023)

Previous Next Home

**Site Location Plan** 

**Previous** 

Next

Aerial View Previous Next Home

LLCA4: Alongside the site

LLCA4: Settlement pattern off Eashing Lane

LLCA4: Eashing Fields

LLCA4: Car park for Eashing Fields

LLCA4: Well vegetated character of Eashing Lane

**Site photo: Eashing Lane surrounding context** 

**Previous** 