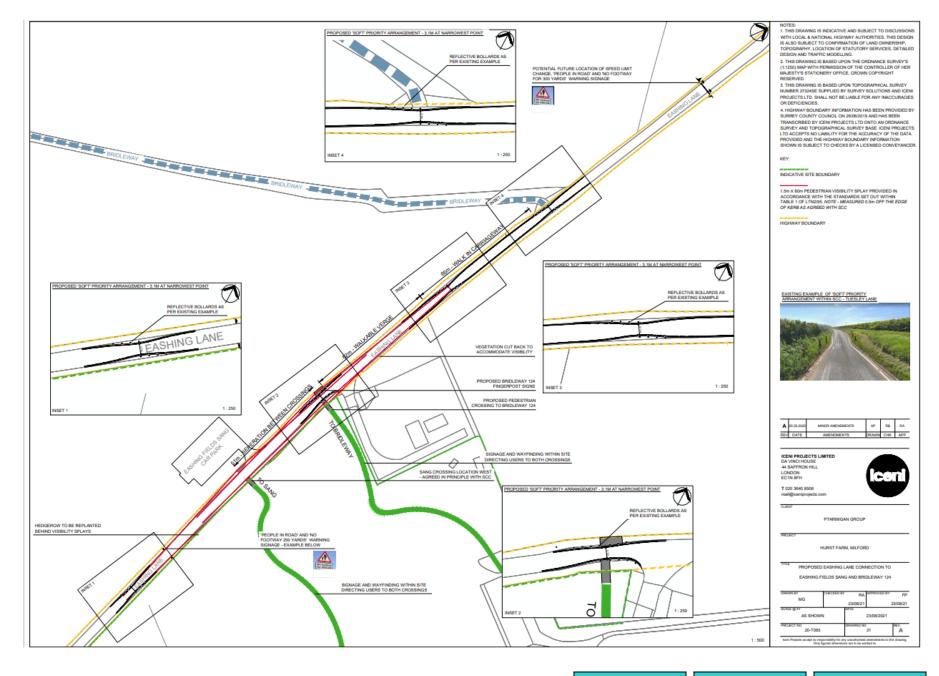

## Land at Hurst Farm Chapel Lane Milford GU8 5HU

(13 September 2023)

Previous Next Home

**Site Location Plan** 

**Previous** 

Next

Aerial View Previous Next Home

LLCA4: Alongside the site

LLCA4: Settlement pattern off Eashing Lane

LLCA4: Eashing Fields

LLCA4: Car park for Eashing Fields

LLCA4: Well vegetated character of Eashing Lane

**Site photo: Eashing Lane surrounding context** 

**Previous** 

**Next** 

**Planning Context** 

**Previous** 

Next

Next

**Application proposal: Eashing Lane** 

**Previous** 

Next