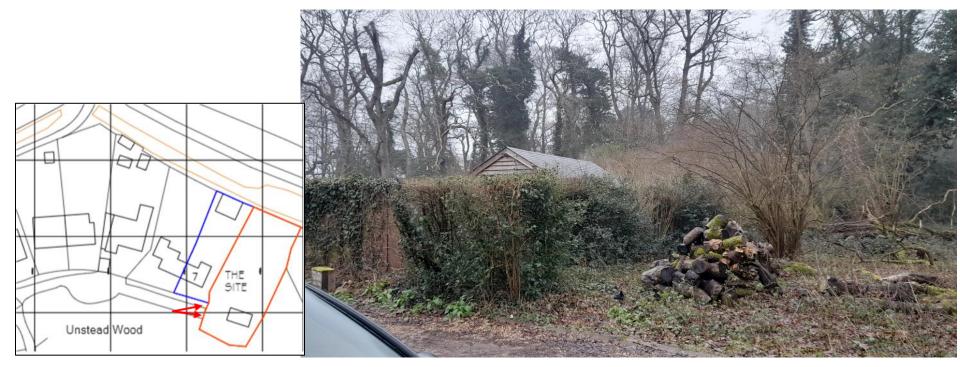

# 23/P/00835 Land adjacent to 7 Unstead Wood, Peasmarsh

**Previous** 

**Next** 

Location plan Previous Next Home

**GREEN BELT** 

Previous

Next

.....