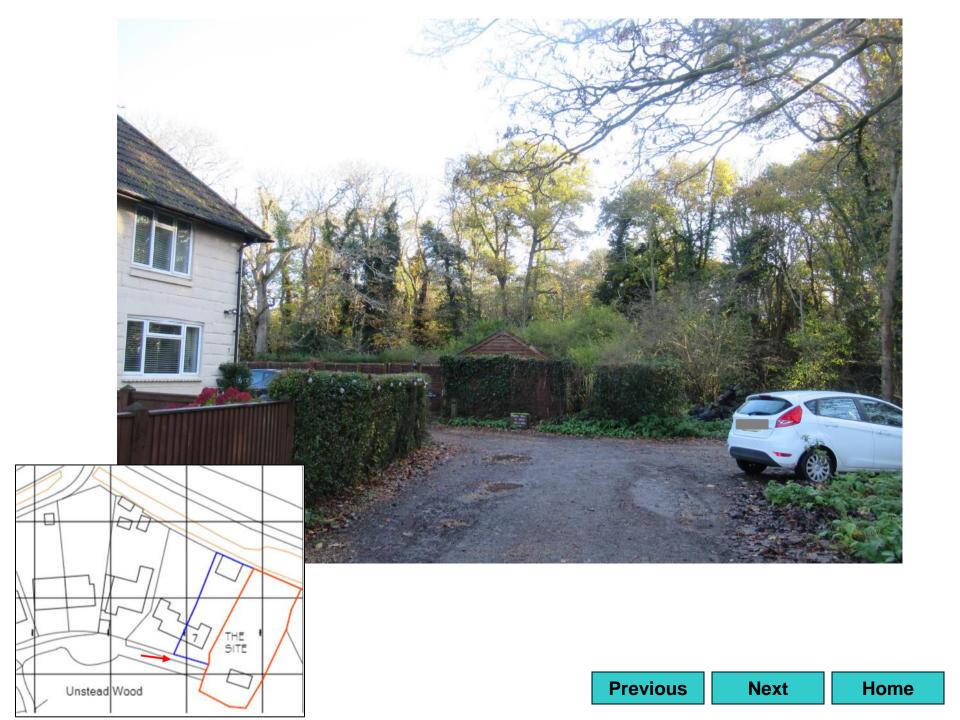

# 23/P/00835 Land adjacent to 7 Unstead Wood, Peasmarsh

**Previous** 

**Next** 

Location plan Previous Next Home

**GREEN BELT** 

Previous

Next

.....