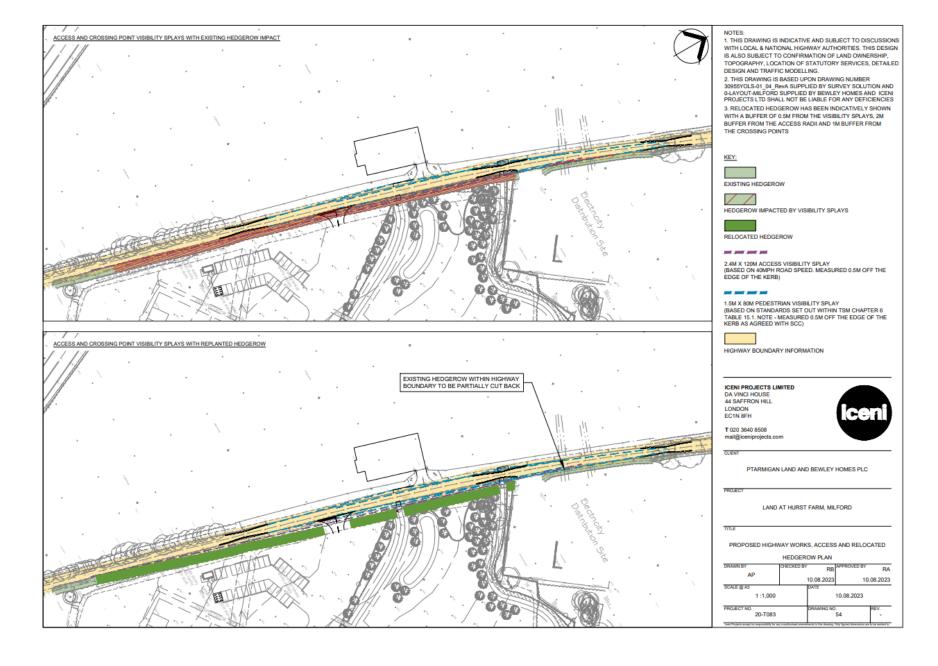

## Land at Hurst Farm Chapel Lane Milford GU8 5HU

(13 September 2023)

Previous Next Home

**Site Location Plan** 

**Previous** 

Next

Aerial View Previous Next Home

LLCA4: Alongside the site

LLCA4: Settlement pattern off Eashing Lane

LLCA4: Eashing Fields

LLCA4: Car park for Eashing Fields

LLCA4: Well vegetated character of Eashing Lane

**Site photo: Eashing Lane surrounding context** 

**Previous** 