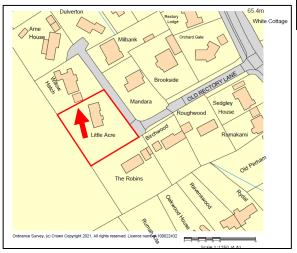

## 22/P/00461

Little Acre
Old Rectory Lane
East Horsley
Leatherhead
KT24 6QH

Previous Next

Site location plan

**Previous** 

**Next** 

Larger Scale Location Plan

**Previous** 