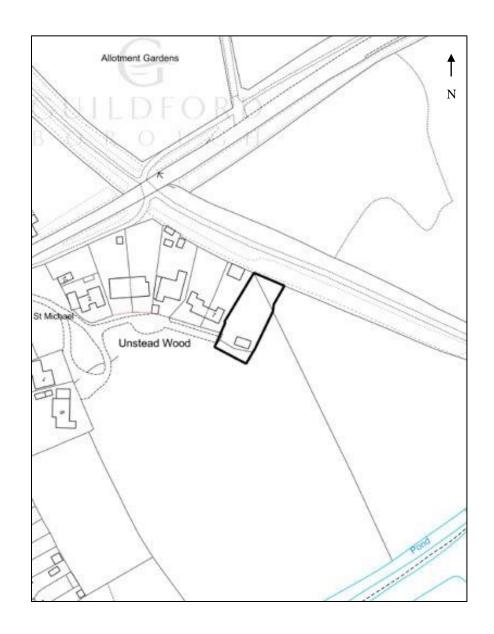

# 23/P/00835 Land adjacent to 7 Unstead Wood, Peasmarsh

**Previous** 

**Next** 

Location plan Previous Next Home

**GREEN BELT** 

Previous

Next

.....