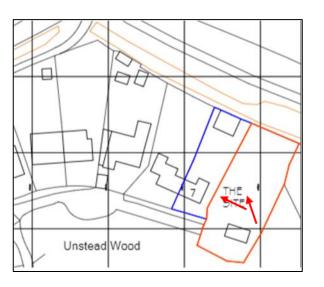

# 23/P/00835 Land adjacent to 7 Unstead Wood, Peasmarsh

**Previous** 

**Next** 

Location plan Previous Next Home

**GREEN BELT** 

Previous

Next

.....