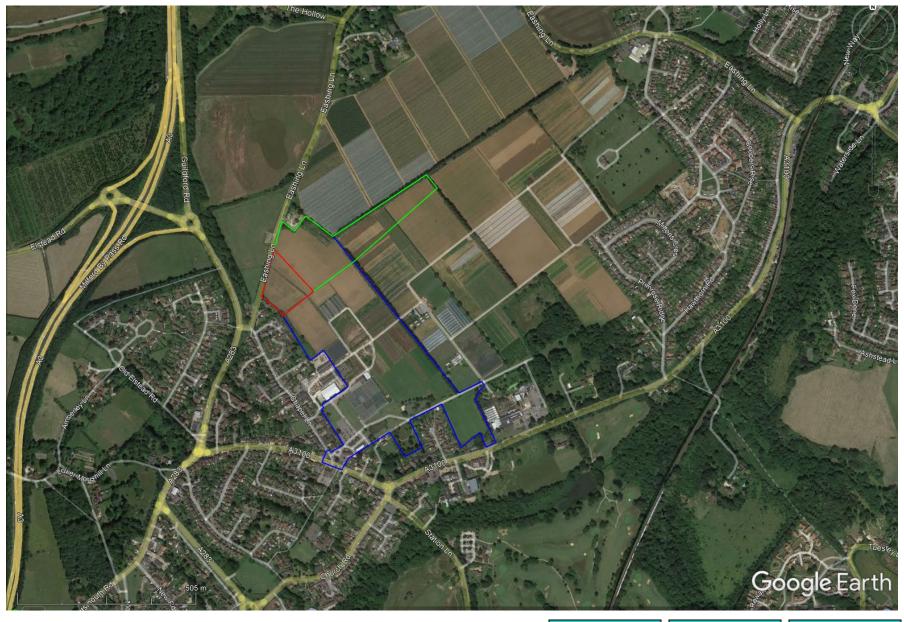

## Land at Hurst Farm Chapel Lane Milford GU8 5HU

(13 September 2023)

Previous Next Home

**Site Location Plan** 

**Previous** 

Next

Aerial View Previous Next Home

LLCA4: Alongside the site