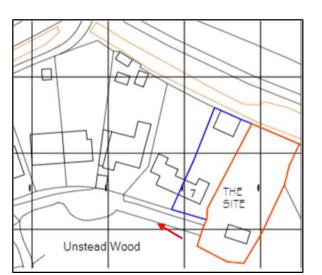

# 23/P/00835 Land adjacent to 7 Unstead Wood, Peasmarsh

**Previous** 

**Next** 

Location plan Previous Next Home

**GREEN BELT** 

Previous

Next

.....