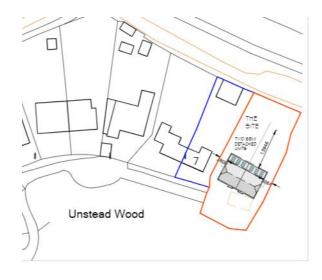

# 23/P/00835 Land adjacent to 7 Unstead Wood, Peasmarsh

**Previous** 

**Next** 

Location plan Previous Next Home

**GREEN BELT** 

Previous

Next

.....

Previous

**Next** 

Unstead Wood

Previous

Next

Previous

Next

Previous Next Home