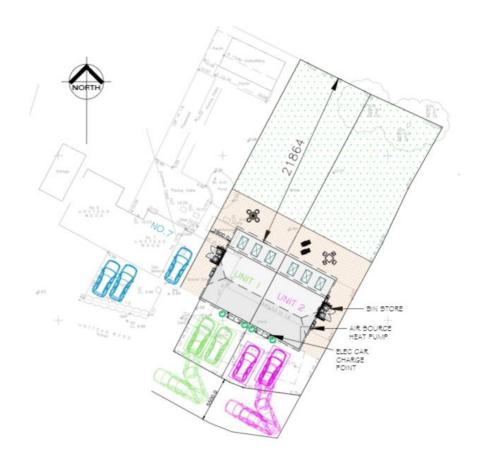

Previous Next

PROPOSED GROUND FLOOR PLAN 1:50 UNIT 1 \$ UNIT 2 PROPOSED FIRST FLOOR PLAN 1:50
UNIT 1 \$ UNIT 2

Previous

Previous Next

Previous Next Home

Unstead Wood

Previous

Next