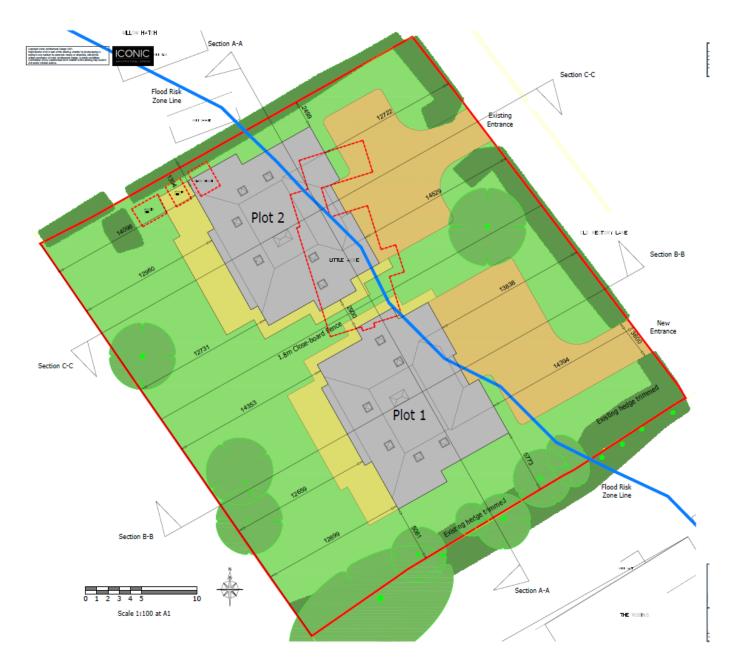

8. Presentations (Pages 1 - 48)

Yours sincerely

Sophie Butcher, Democratic Services Officer

Encs



## 22/P/00461

Little Acre
Old Rectory Lane
East Horsley
Leatherhead
KT24 6QH

Previous Next



Site location plan

**Previous** 

**Next** 



Larger Scale Location Plan

**Previous** 

Next



**Proposed site layout** 

**Previous** 

Next



## **Proposed street elevation**



## Proposed street elevation (with site levels)

Previous

**Next** 





## **Plot 1 Elevations**

**Previous** 

Next



**Plot 1 Floor and Roof Plans** 

Previous Next Home





**Previous Next** 









**Plot 2 Floor and Roof Plans** 

Next





View into new access to Plot 2

Previous

Next





## View into site from existing access

**Previous** 

Next





Next





Next





Next





Next





Next



**Proposed site layout** 

**Previous** 

Next

This page is intentionally left blank

## 22/P/01409

## Land at Hurst Farm Chapel Lane Milford GU8 5HU

(13 September 2023)

Previous Next Home



**Site Location Plan** 

**Previous** 

Next



Aerial View Previous Next Home



LLCA4: Alongside the site



LLCA4: Settlement pattern off Eashing Lane



LLCA4: Eashing Fields



LLCA4: Car park for Eashing Fields



LLCA4: Well vegetated character of Eashing Lane

**Site photo: Eashing Lane surrounding context** 

**Previous** 

**Next** 



**Planning Context** 

**Previous** 

Next



Next



**Application proposal: Eashing Lane** 

**Previous** 

Next





#### PLANNING CONSIDERATIONS

The planning matters for consideration for this application are:

- 1) The principle of development (Pla