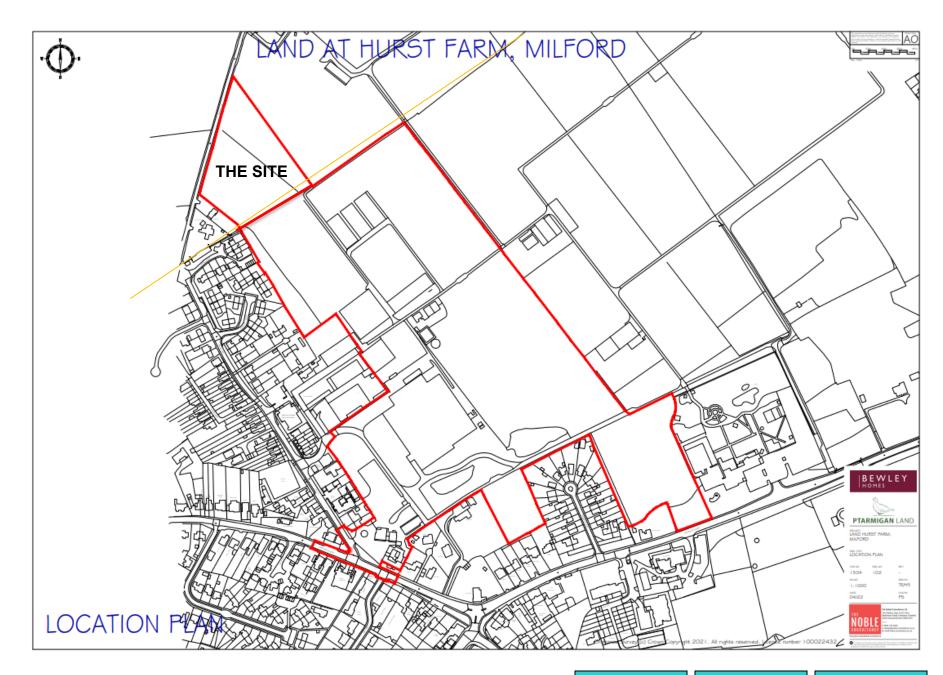

## Land at Hurst Farm Chapel Lane Milford GU8 5HU

(13 September 2023)

Previous Next Home

**Site Location Plan** 

**Previous** 

Next

Aerial View Previous Next Home

LLCA4: Alongside the site