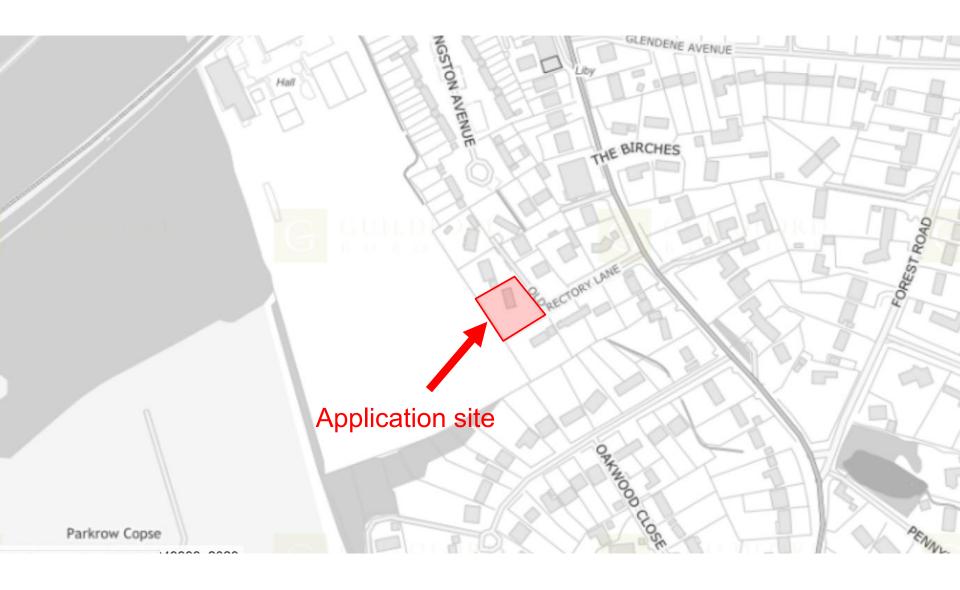

## 22/P/00461

Little Acre
Old Rectory Lane
East Horsley
Leatherhead
KT24 6QH

Previous Next

Site location plan

**Previous** 

**Next** 

Larger Scale Location Plan

**Previous** 