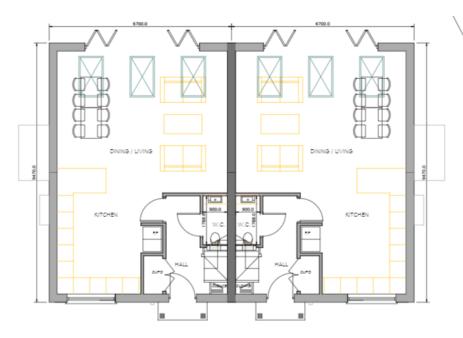

Previous Next

PROPOSED GROUND FLOOR PLAN 1:50 UNIT 1 \$ UNIT 2 PROPOSED FIRST FLOOR PLAN 1:50
UNIT 1 \$ UNIT 2

Previous

Previous Next

Previous Next Home

Unstead Wood

Previous

Next