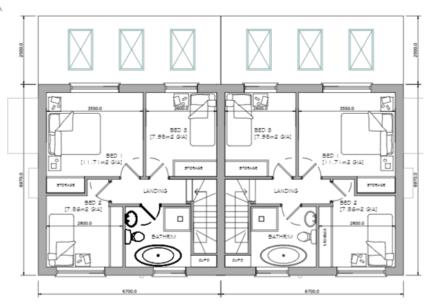

Previous Next

PROPOSED GROUND FLOOR PLAN 1:50 UNIT 1 \$ UNIT 2 PROPOSED FIRST FLOOR PLAN 1:50
UNIT 1 \$ UNIT 2

Previous

Previous Next

Previous Next Home

Unstead Wood

Previous

Next