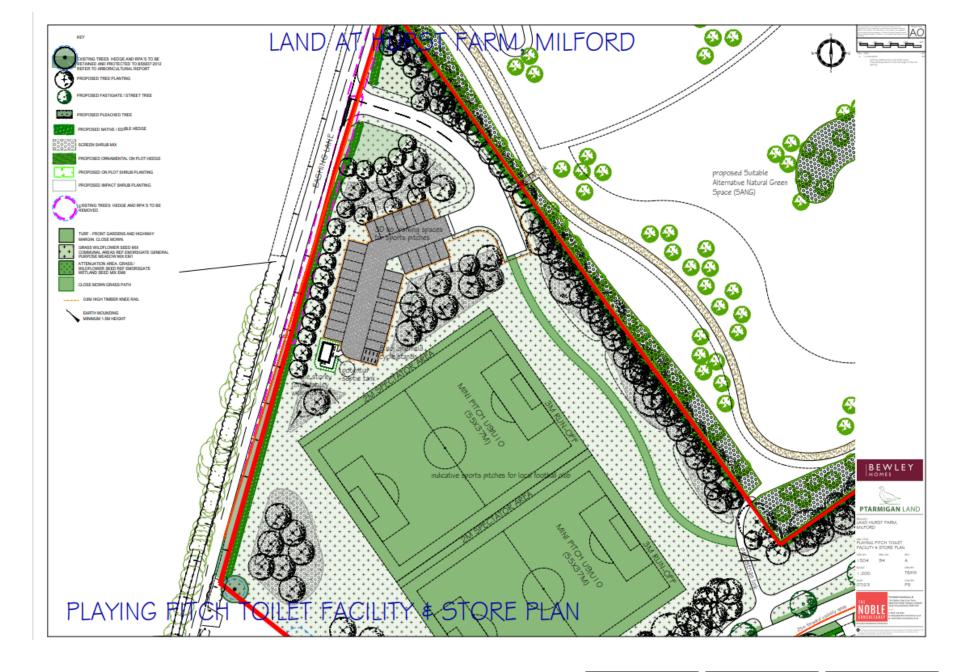

## Land at Hurst Farm Chapel Lane Milford GU8 5HU

(13 September 2023)

Previous Next Home

**Site Location Plan** 

**Previous** 

Next

Aerial View Previous Next Home

LLCA4: Alongside the site

LLCA4: Settlement pattern off Eashing Lane

LLCA4: Eashing Fields

LLCA4: Car park for Eashing Fields

LLCA4: Well vegetated character of Eashing Lane

**Site photo: Eashing Lane surrounding context** 

**Previous** 