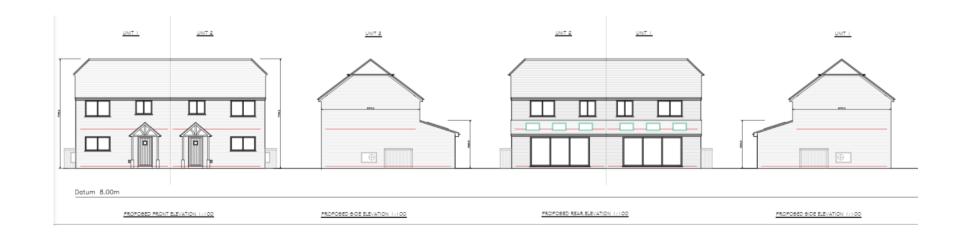

# 23/P/00835 Land adjacent to 7 Unstead Wood, Peasmarsh

**Previous** 

**Next** 

Location plan Previous Next Home

**GREEN BELT** 

Previous

Next

.....