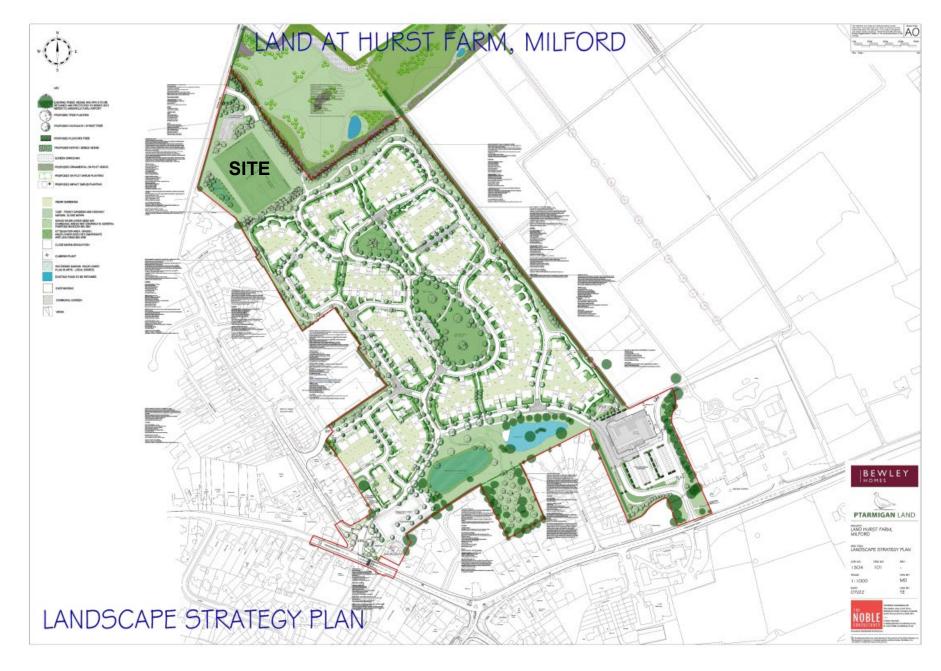

## Land at Hurst Farm Chapel Lane Milford GU8 5HU

(13 September 2023)

Previous Next Home

**Site Location Plan** 

**Previous** 

Next

Aerial View Previous Next Home

LLCA4: Alongside the site

LLCA4: Settlement pattern off Eashing Lane

LLCA4: Eashing Fields

LLCA4: Car park for Eashing Fields

LLCA4: Well vegetated character of Eashing Lane

**Site photo: Eashing Lane surrounding context** 

**Previous** 