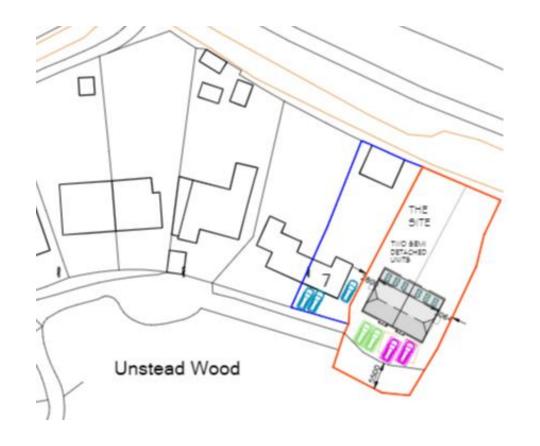

# 23/P/00835 Land adjacent to 7 Unstead Wood, Peasmarsh

**Previous** 

**Next** 

Location plan Previous Next Home

**GREEN BELT** 

Previous

Next

.....