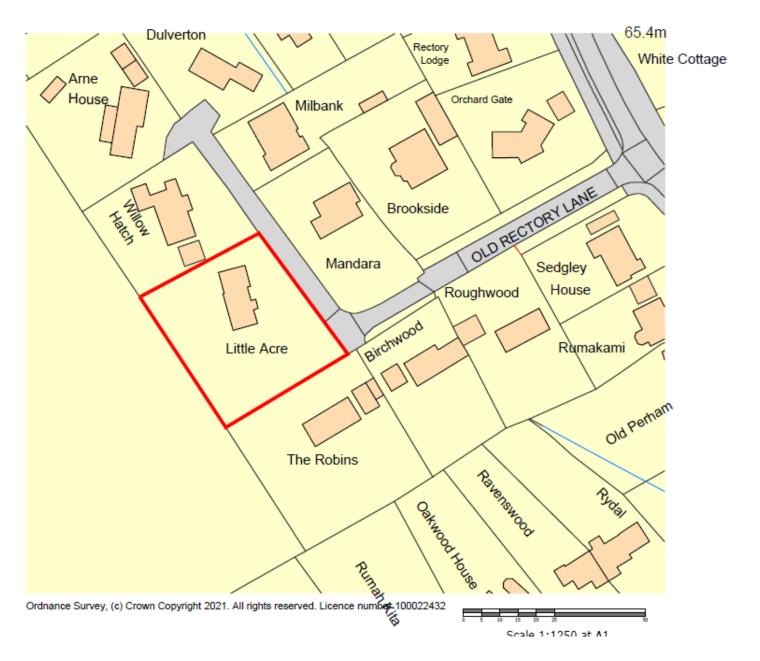

## 22/P/00461

Little Acre
Old Rectory Lane
East Horsley
Leatherhead
KT24 6QH

Previous Next

Site location plan

**Previous** 

**Next** 

Larger Scale Location Plan

**Previous** 