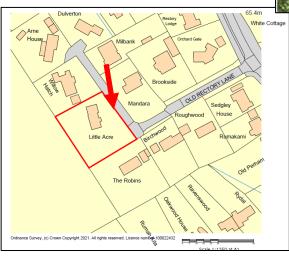

## 22/P/00461

Little Acre
Old Rectory Lane
East Horsley
Leatherhead
KT24 6QH

Previous Next

Site location plan

**Previous** 

**Next** 

Larger Scale Location Plan

**Previous** 