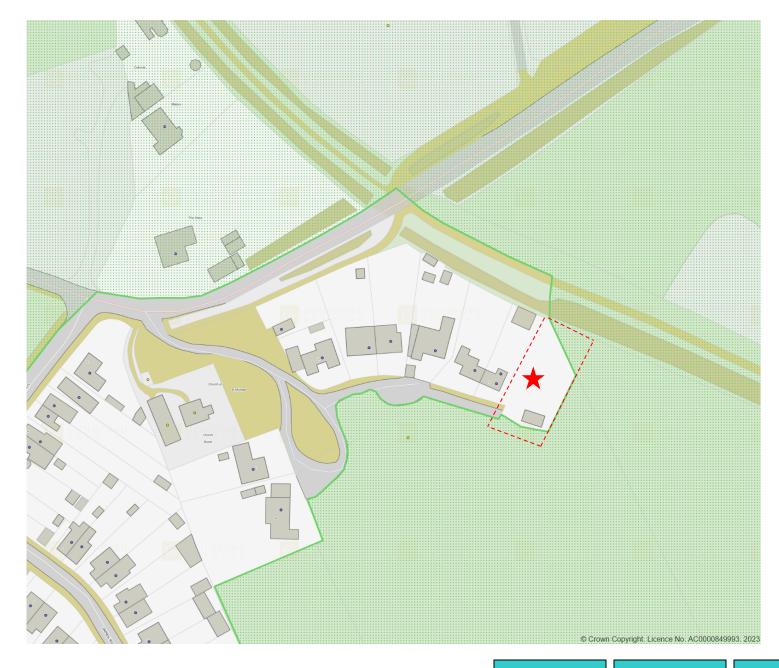

# 23/P/00835 Land adjacent to 7 Unstead Wood, Peasmarsh

**Previous** 

**Next** 

Location plan Previous Next Home

**GREEN BELT** 

Previous

Next

.....