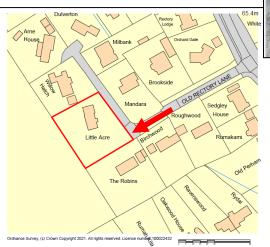

## 22/P/00461

Little Acre
Old Rectory Lane
East Horsley
Leatherhead
KT24 6QH

Previous Next

Site location plan

**Previous** 

**Next** 

Larger Scale Location Plan

**Previous** 